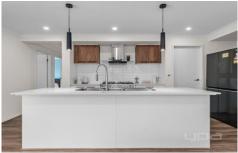

## 20 Colosseum Drive Strathtulloh VIC

This beautiful 4-bedroom family home positioned in the highly sought-after pocket of the Atherstone Estate.

- ? A generous master bedroom with a walk-in-robe and ensuite
- ? Other Three bedrooms all with built-in-robes
- ? Separate Lounge room at front of property
- ? Kitchen including 900mm stainless steel gas appliances, stone bench tops, dishwasher and butlers pantry
- ? Open plan kitchen / dining / family area with sliding door access to the undercover pergola area and rear gardens
- ? Floating timber flooring throughout main areas and carpets in bedrooms
- ? Main bathroom with bathtub to clean off the day's stress
- ? Ducted heating and Evaporative cooling throughout
- ? Window furnishings
- ? Security doors