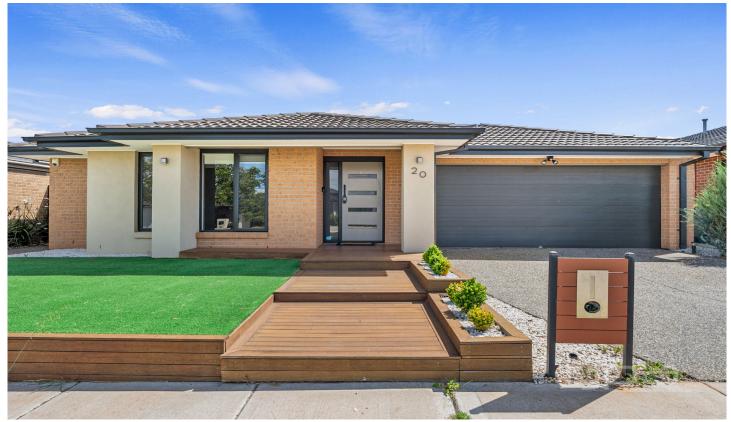

## 20 Colosseum Drive Strathtulloh VIC

This beautiful 4-bedroom family home positioned in the highly sought-after pocket of the Atherstone Estate.

- ? A generous master bedroom with a walk-in-robe and ensuite
- ? Other Three bedrooms all with built-in-robes
- ? Separate Lounge room at front of property
- ? Kitchen including 900mm stainless steel gas appliances, stone bench tops, dishwasher and butlers pantry
- ? Open plan kitchen / dining / family area with sliding door access to the undercover pergola area and rear gardens
- ? Floating timber flooring throughout main areas and carpets in bedrooms
- ? Main bathroom with bathtub to clean off the day's stress
- ? Ducted heating and Evaporative cooling throughout
- ? Window furnishings
- ? Security doors