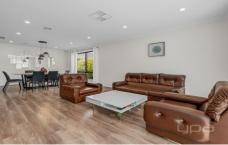

## 20 Colosseum Drive Strathtulloh VIC

This beautiful 4-bedroom family home positioned in the highly sought-after pocket of the Atherstone Estate.

- ? A generous master bedroom with a walk-in-robe and ensuite
- ? Other Three bedrooms all with built-in-robes
- ? Separate Lounge room at front of property
- ? Kitchen including 900mm stainless steel gas appliances, stone bench tops, dishwasher and butlers pantry
- ? Open plan kitchen / dining / family area with sliding door access to the undercover pergola area and rear gardens
- ? Floating timber flooring throughout main areas and carpets in bedrooms
- ? Main bathroom with bathtub to clean off the day's stress
- ? Ducted heating and Evaporative cooling throughout
- ? Window furnishings
- ? Security doors