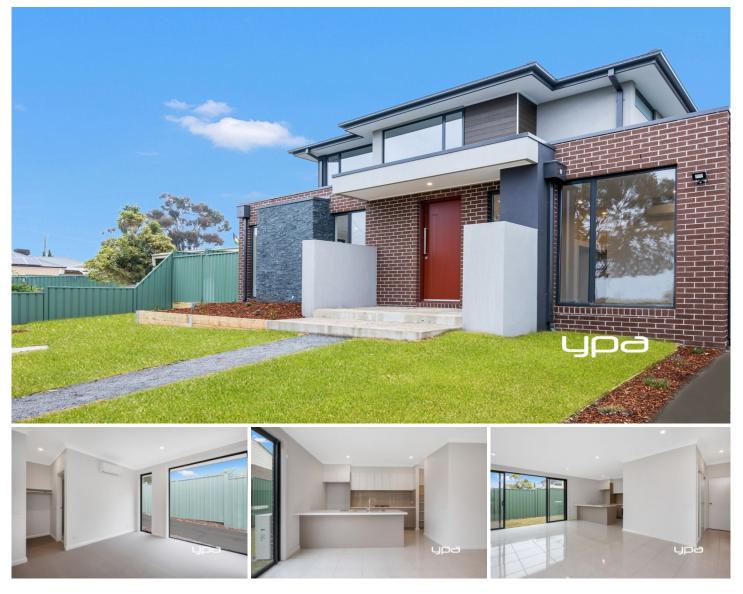

### Prime Position!

With its own street frontage this lovely 4 bedroom residence is sure to please offering a premium low maintenance lifestyle. Ideal location being within walking distance to Sunbury township and close proximity to the Rosenthal Shopping Centre and Calder Highway.

### Property features:

- ? 4 bedrooms with split systems
- ? 2 master suites with ensuites and walk in robes
- ? Full family bathroom with bath
- ? Kitchen with dishwasher and walk in pantry
- ? Electric oven & gas cooktop
- ? Open plan meals/living area with split system
- ? Powder room with toilet & vanity
- ? European Laundry
- ? Grassed outdoor area