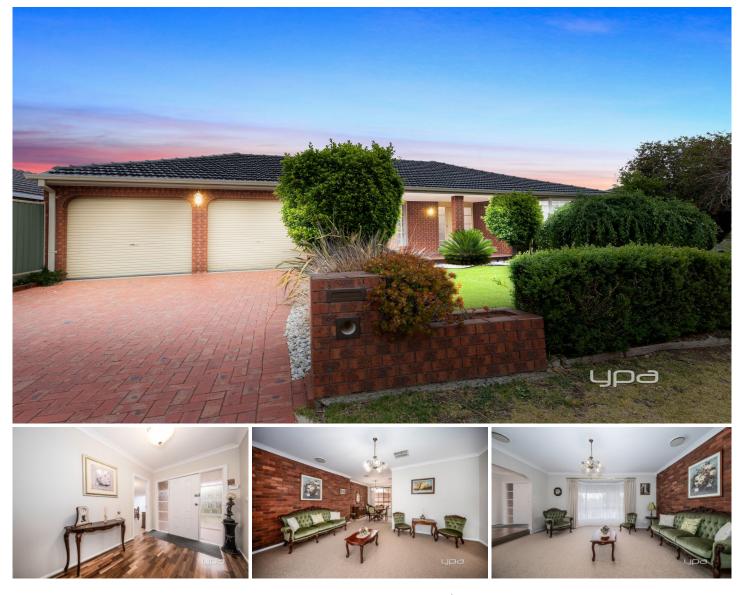

## **13 Singer Avenue Keilor Downs VIC**

Nestled in the heart of Keilor Downs, this property gives plenty of opportunities for the first home buyers, young growing family or the savvy investor! Immaculately presented, this home offers a step-down formal lounge & dining area upon entering, adjoining to a well-equipped kitchen complete with ample cupboard and bench space overlooking meals area flowing into the family room highlighted with cathedral ceilings. With the open living floor plan this home also comprises four great sized fitted bedrooms, master with walk in robe and both ensuite and central bathroom renovated finished with the modern look.

To complete all of this, step outdoors to a fantastic pergola area perfect for entertaining any time throughout with the additional grass area for the kids & pets to run around or create your own veggie garden!

Other features include; gas ducted heating, evaporative cooling, double garage with drive through access, alarm