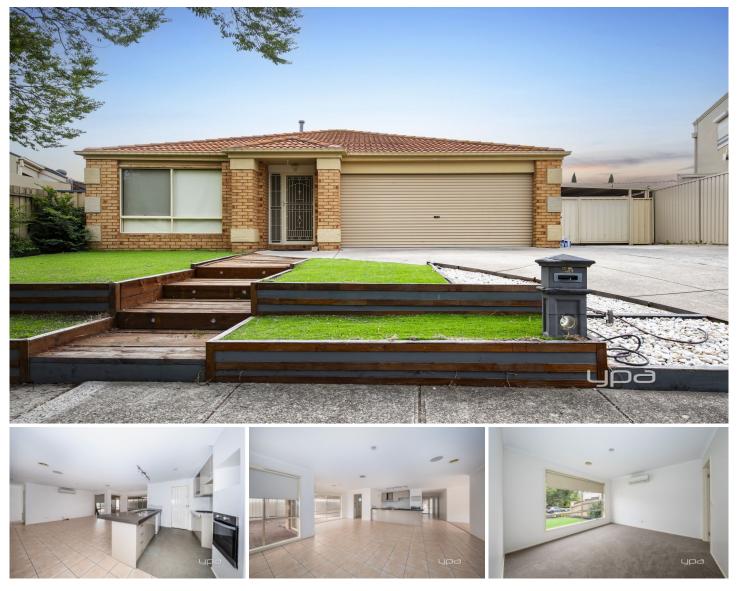

## 35 Nicholson Terrace Taylors Hill VIC

Situated in a great location sits this perfect family home!

Offering 4 bedrooms - main bedroom with walk in robe and ensuite, lounge room, kitchen/meals/living area with dishwasher and stainless steel appliances, central main bathroom and laundry.

Other features include: brand new carpet and freshly painted throughout, ducted heating, split system cooling, double lockup garage, side access, large covered pergola, garden shed and maintained gardens.

Located within close distance to parks, local schools, public transport and shopping amenities.

4 🛤 2 🚔 2 🖨

Cynthia Mercieca 0424 199 752

Amanda Galea 0449 250 696

View : https://www.ypa.com.au/7823753