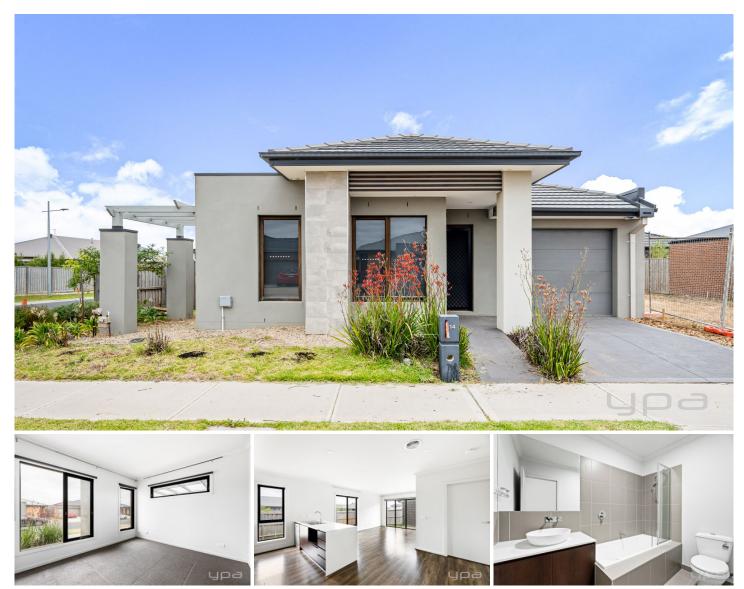

## 14 Bassett Avenue Wyndham Vale VIC

This 3 bedroom modern delight is situated within close proximity to Manor Lakes Shopping Centre, Presidents Park Recreational Reserve, Iramoo Primary & Manor Vale Secondary and easy access to Wyndham Vale Train Station - your gateway to hassle-free commuting.

Property features include:

- ? Master suite, complete with a walk-in robe and a chic ensuite
- ? Formal lounge and an open plan living/dining area
- ? Central main bathroom with separate european laundry

Extra features: dishwasher, gas stove top cooking, split system heating and cooling, single lock up garage and low maintenance front and rear yard and much more

3 🔄 2 🖺 1 🖨

View: https://www.ypa.com.au/7827041