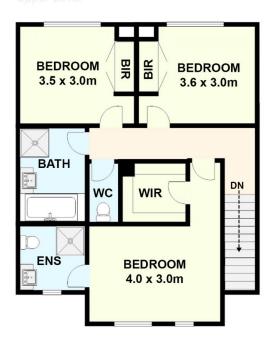

## 57 Clarendon Avenue Craigieburn VIC

Set your eyes upon a gem nestled in the top spot of Craigieburn. This gorgeous townhouse offers 3 spacious bedrooms, the master bedroom with walk in robe and en-suite, 2 bedrooms with (BIR) serviced by a light infused central bathroom and a generously sized modern kitchen servicing family living, dining and stainless-steel appliances.

3 2 2 2

**Price** : \$ 510,000 **Land Size** : 210 sgm

View: https://www.ypa.com.au/7827336

Khaled Khaled 0400 004 556

Eddi Bagdadi 0432 208 933

**57 Clarendon Avenue, Craigieburn.**All data and dimensions shown in this sketch are approximate.