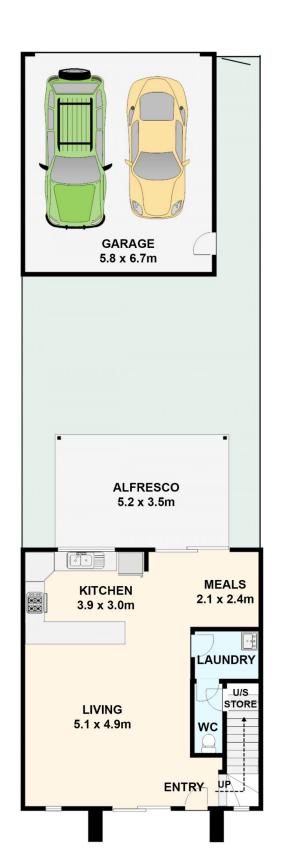

## 57 Clarendon Avenue Craigieburn VIC

Set your eyes upon a gem nestled in the top spot of Craigieburn. This gorgeous townhouse offers 3 spacious bedrooms, the master bedroom with walk in robe and en-suite, 2 bedrooms with (BIR) serviced by a light infused central bathroom and a generously sized modern kitchen servicing family living, dining and stainless-steel appliances.

Located only a hop, skip and jump to the Craigieburn Central Shopping Centre, Stockland's Shopping Centre, bus stops & Craigieburn train station. What a fantastic position. Extras include downlights, dishwasher, quality blinds, double car garage, ducted heating and split system cooling and much more! Nearby Schools - Willmott Park Primary School & Primary Mount Ridley P-12 College Government.

3 2 2 2

**Price** : \$ 510,000 **Land Size** : 210 sgm

View: https://www.ypa.com.au/7827336

Khaled Khaled 0400 004 556

Eddi Bagdadi 0432 208 933

**57 Clarendon Avenue, Craigieburn.**All data and dimensions shown in this sketch are approximate.