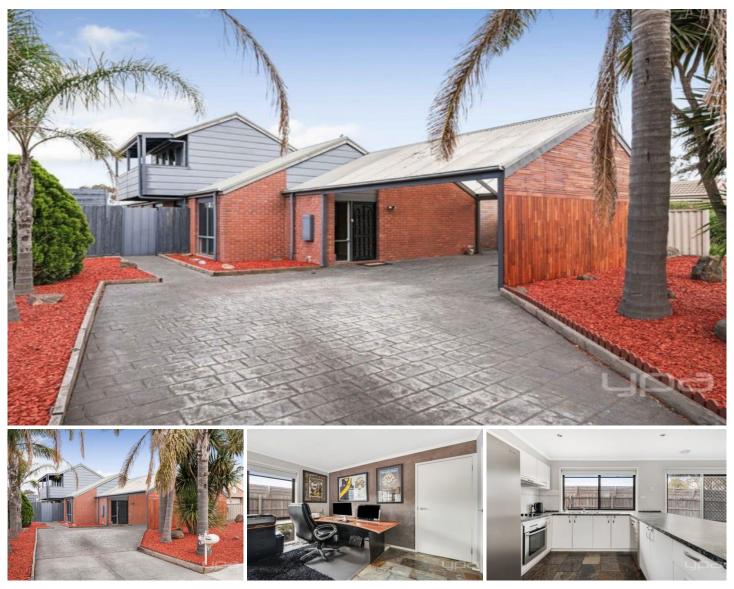

## 11 Merrigan Court ROXBURGH PARK VIC

Located in a highly sought-after, quiet and family friendly, pocket of Roxburgh Park and sitting on a generous allotment, is this beautifully maintained and eye catching, solid brick, family home.

Providing a perfect example of low maintenance living without compromising on key elements such as a unique style, local convenience and separate living spaces for the privacy of a young, growing family.

Boasting two living rooms, great size bedrooms plus gorgeous parkland and water views from your balcony. Also featuring a wide frontage, with immediate street appeal, extra car spaces and the luxury of being close to all local amenities including shops, schools, bus stops and more.