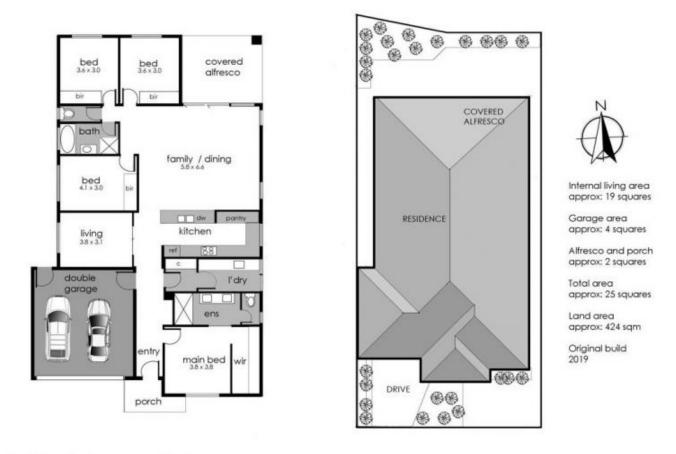

## View : https://www.ypa.com.au/7829150

21 Hollybush Avenue, Clyde

This floorplan is a guide only and no warranty is given to its accuracy in dimensions. Purchasers are advised to carry out their own investigations

@Produced by DND Floorplans