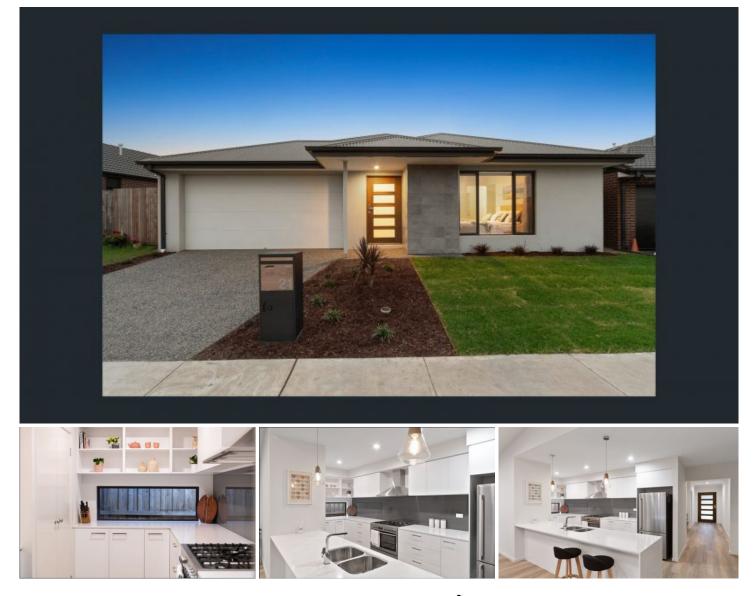

## 21 Hollybush Avenue Clyde VIC

An immaculate two-year-old landscaped home, with a free-flowing floor plan. Featuring four generous bedrooms, the master offers a walk-in robe with full ensuite and features dual vanity with an oversized shower. The additional three bedrooms all have BIR's and are nearby to the family bathroom with bath and shower facilities.

The beautifully appointed kitchen is the central hub of the home with a large pantry, Caesarstone bench top, glass splashback, dishwasher and quality S/S appliances, gas cooktop and rangehood. The main living area with its raked ceiling gives depth of space, the theatre/study feeds off from the main living through dual sliding doors.