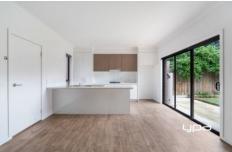

Property features include:

- ? Main Bedroom with WIR
- ? Ensuite
- ? Open plan kitchen/Meals
- ? Kitchen with ample storage
- ? Stone Benchtops
- ? Gas Cooktop
- ? Stainless steel oven
- ? Split System Heating & Cooling
- ? Central Bathroom
- ? Single Garage