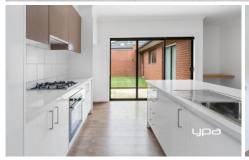

Property features include:

- ? Main Bedroom with WIR
- ? Ensuite
- ? Open plan kitchen/Meals
- ? Kitchen with ample storage
- ? Stone Benchtops
- ? Gas Cooktop
- ? Stainless steel oven
- ? Split System Heating & Cooling
- ? Central Bathroom
- ? Single Garage