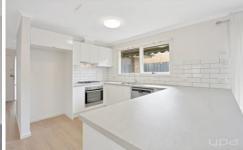

Property Features:

- ? Built in robes featured in all bedrooms
- ? Updated kitchen with stainless steel appliances and dishwasher
- ? Central bathroom with separate toilet
- ? Well maintained gardens with lock up garage/shed
- ? Large backyard with plenty of space; perfect for entertaining or children to play