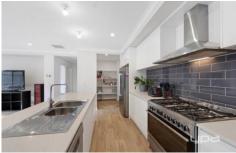

## Comprising of -

- Four bedrooms (Master bedroom featuring a spacious walk in robe & ensuite)
- Remaining bedrooms with built in robes
- Separate theatre room
- Open plan kitchen/meals/living area
- High end 900mm stainless steel appliances, dishwasher & walk in pantry
- Central bathroom with bathtub & separate toilet
- Study nook