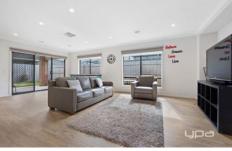

## Comprising of -

- Four bedrooms (Master bedroom featuring a spacious walk in robe & ensuite)
- Remaining bedrooms with built in robes
- Separate theatre room
- Open plan kitchen/meals/living area
- High end 900mm stainless steel appliances, dishwasher & walk in pantry
- Central bathroom with bathtub & separate toilet
- Study nook