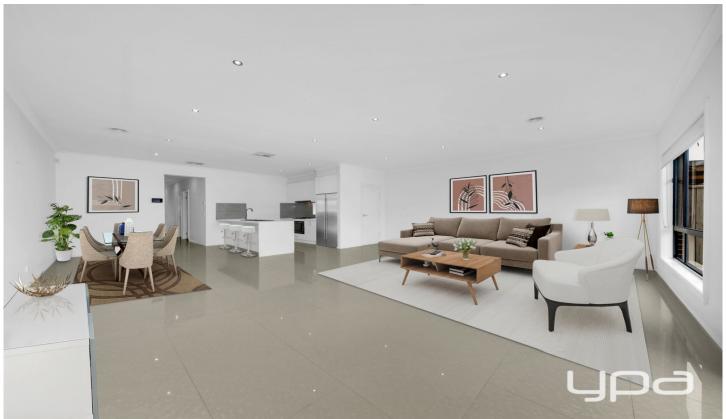

In the heart of the home, you will find a stunning kitchen showcasing 40mm stone bench tops, stainless steel appliances and window splash back. The spacious open-plan living and dining area, perfect for entertaining friends and family. The seamless flow of this home creates a warm and inviting atmosphere for everyone to enjoy.