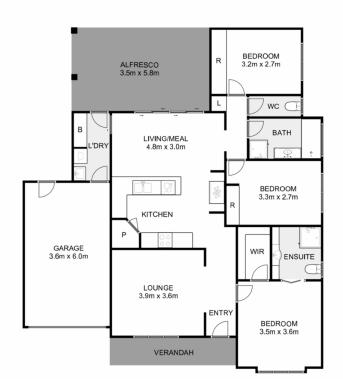

Situated at the front of the home is the outstanding master bedroom that comes complete with quality blinds garnished with see-through curtains, a large walk in robe and an ensuite further complimented by an oversized wall mirror. The remaining bedrooms are all fair in size and feature built in robes and are serviced by a central bathroom.

## 21 Parkleigh Drive, Kurunjang

Whilst every attempt has been made to ensure the accuracy of the floor plan contained here, measurements of doors, windows, rooms and any other items are approximate and no responsibility is taken for any error, omission, or mis-statement. This plan is for illustrative purposes only and should be used as such by any prospective purchaser. The services, systems and appliances shown have not been tested and no guarantee as to their operability or efficiency can be given.