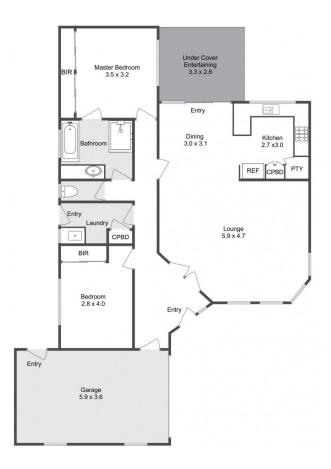

2 📭 1 🖺 1 🗬

**Price**:\$680,000

View: https://www.ypa.com.au/7834624

Ben Nutbean 0413 125 996

Jade Springer 0437 410 791

1/2 Phillip Street Rosebud

Total Internal Area 129sqm Approx

All Plans are an artistic representation and should not be relied on. 3D Plans will contain elements that do not exist and are for inspiration only. All measurements, dimensions and illustrated areas are approximate. This Plan has No Warranty and it is the resonsibility of all interested parties to verify all data depicted and omitted Marshall Commercial Photography 0410 591 779 petermarshall@bigpond.com