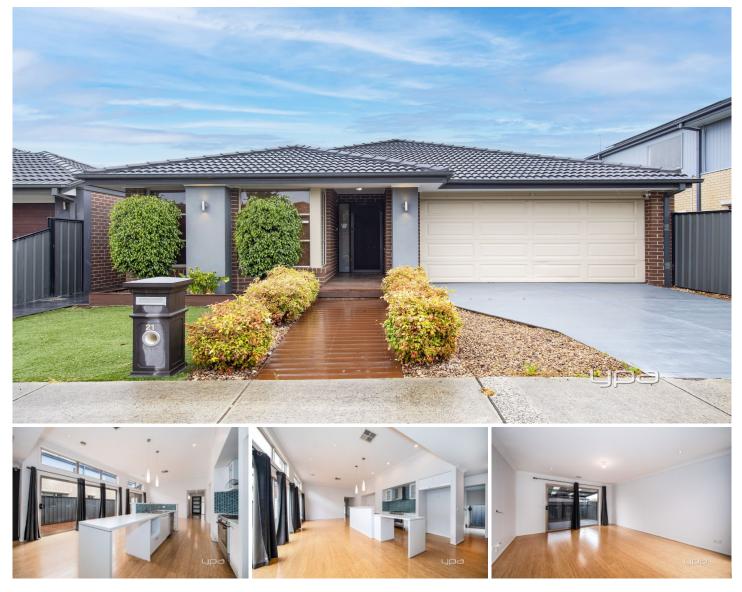

## 21 Sunningdale Drive Hillside VIC

Beautifully designed and conveniently located, this modern family home offers a spacious floor plan with an abundance of natural light from front to back.

Offering 4 bedrooms - master with walk in robe and ensuite, open plan kitchen with stainless steel appliances overlooking the meals and family/living area with soaring high ceilings, central main bathroom, laundry, covered entertainment area and low maintenance backyard.

Extra features include: ducted heating, evaporative cooling, dishwasher and double remote garage with internal access.

Walking distance to local shops, day care centre and easy access to public transport.