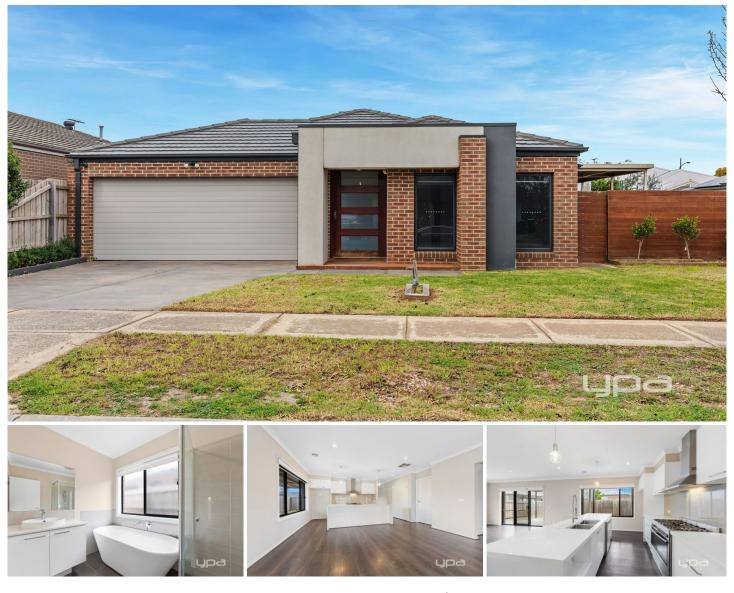

## 4 Pinnacle Way Fraser Rise VIC

Located within walking distance to Springside West Secondary College and City Vista IGA, public transport, parks and much more, this family home is allowing you to live a stress free and convenient lifestyle. Comprising of -

? Four generously sized bedrooms with large windows sun-drenching each room

- ? Master bedroom includes walk in robe & ensuite
- ? Remaining bedrooms with built in robes
- ? Open plan living and dining with modern features

? Luxury kitchen features 900mm stainless steel appliances, dishwasher, 40mm Caesar stone benchtops and an abundance of storage space

- ? Central bathroom with bath & separate toilet
- ? Good size laundry with internal & external access and extra storage space
- ? Ducted heating & evaporative cooling