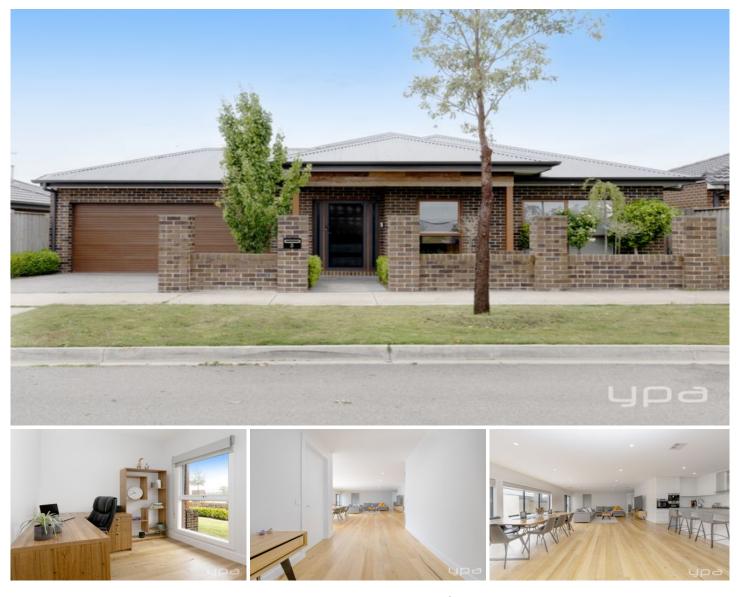

## **3 Foxley Crescent Mickleham VIC**

A young build, that has you covered from size, quality & style, through to security, comfort & fun, ready to welcome a family looking for their last stop. A large land size, and modern luxury home that includes features that every forever home deserves.

Set on a wide, fenced frontage is a modern yet timeless façade- opening your front door to park views. Internally, enjoy upgraded extras including raised doorways, heightened square set ceilings, blinds, downlights, solid timber floors and camera system, all spanning over one level, delivering flexibility to any family lifestyle whether working from home, raising children or entertaining & hosting. Maximizing on space where it counts.