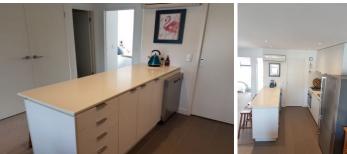

Property features include:

- ? Two fitted bedrooms with mirrored built in robes
- ? Central main bathroom with bath tub
- ? Open plan living and meals area adjoined to kitchen, including built in storage cupboards.

? Modern kitchen with stainless steel appliances, stone benchtop, dishwasher and cupboard space

? Separate laundry

Extra features: secure gated entrance into complex, gas stove top cooking, Split system heating and cooling in the main living zone with additional electric heating in both