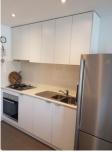

? Modern kitchen with stainless steel appliances, stone benchtop, dishwasher and cupboard space

? Separate laundry

Extra features: secure gated entrance into complex, gas stove top cooking, Split system heating and cooling in the main living zone with additional electric heating in both