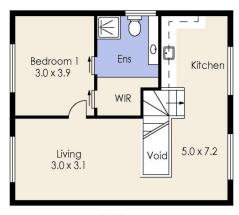

## Property Highlights:

- ? Four spacious bedrooms, with the master featuring a walk-in robe, en suite and private upstairs living/ retreat.
- ? All other bedrooms equipped with double built-in robes
- ? Formal family lounge area upon entry
- ? Open-plan kitchen and meals area filled with natural light, boasting plenty of bench and cupboard space
- ? Central main bathroom with two-way access
- ? Separate toilet and an oversized laundry room
- ? Additional living/rumpus room upstairs, accompanied by a sleek and sophisticated kitchenette ideal as a parents get away

## 175 Greaves Street North, WERRIBEE

First Floor

Ground Floor