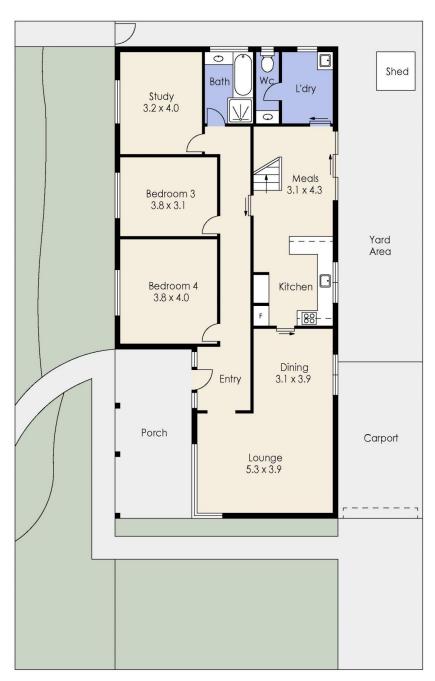

## Property Highlights:

- ? Four spacious bedrooms, with the master featuring a walk-in robe, en suite and private upstairs living/ retreat.
- ? All other bedrooms equipped with double built-in robes
- ? Formal family lounge area upon entry
- ? Open-plan kitchen and meals area filled with natural light, boasting plenty of bench and cupboard space
- ? Central main bathroom with two-way access
- ? Separate toilet and an oversized laundry room
- ? Additional living/rumpus room upstairs, accompanied by a sleek and sophisticated kitchenette ideal as a parents get away

## 175 Greaves Street North, WERRIBEE

First Floor

Ground Floor