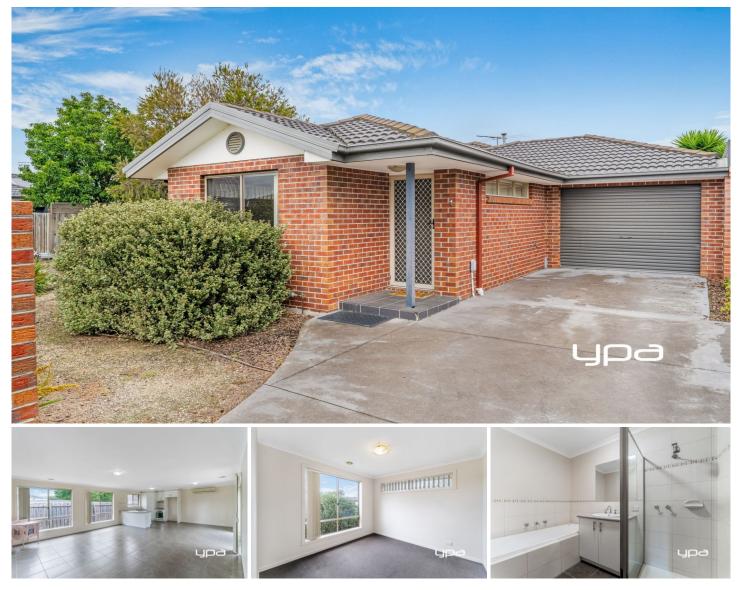

1/17 Grout Ct Sunbury VIC

Spacious Home in Popular Ashfield Estate

Welcome to 1/17 Grout Court Sunbury, Modern home with large open plan living/kitchen/dining area looking out onto a lovely courtyard. Nestled away in this quite court location with 3 bedrooms, main bedroom has small courtyard, ensuite, ducted heating, split system air/conditioning, single garage with remote and rear access into the backyard. Low maintenance home and very well maintained. Book your inspection in today.

Property features include:

- ? 3 bedrooms, all with built-in robes
- ? Ensuite
- ? Kitchen with ample storage & bench space
- ? Gas cooktop
- ? dishwasher
- ? Open plan lounge/dining/family room

3 🎮 2 🚝 1 🛱