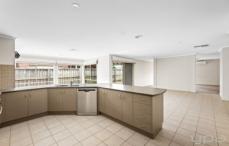

## Property Highlights:

- Spacious and Elegant: Four well-appointed bedrooms, including a master suite with an ensuite and walk-in robe, ensure comfortable living for the whole family.
- Work and Play: A dedicated home office/study with built-in shelving and desk offers the perfect space for productivity and creativity.
- Living at Its Best: Three separate living zones, including an open-plan kitchen and meals area, provide ample space for relaxation and entertainment.
- Gourmet Kitchen: The heart of the home features stainless steel 900mm appliances, ample bench and