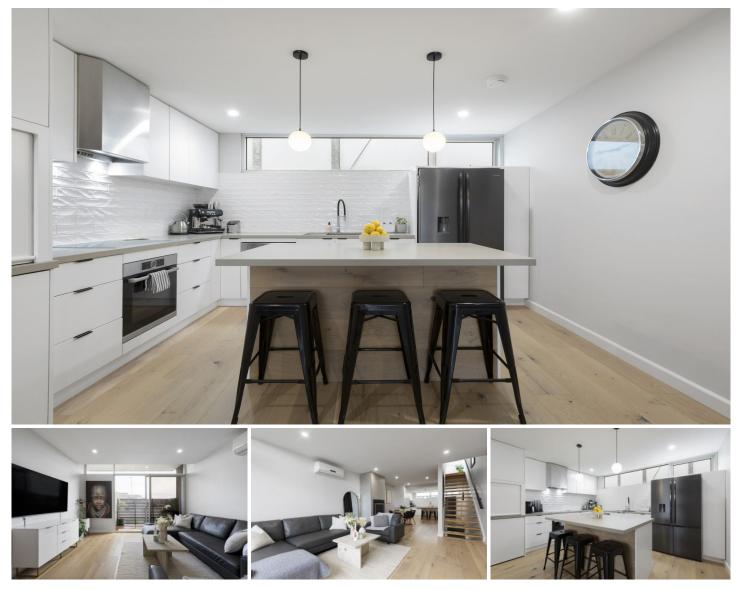

## 14/181 Bay Street Port Melbourne VIC

This pristine multi-level home with exquisitely finished contemporary design throughout is sure to excite your senses. Presenting master bedroom with a sizable walk-in wardrobe, stylish en-suite, 2nd bedroom with ample built-in storage, under stair storage, moving up to the next level a classy contemporary kitchen with state-of-the-art Miele appliances and a stylish breakfast bar. An adjoining expansive living space that connects to the kitchen and dining area, magnificent gas log fireplace, and a split system heating and cooling providing comfort all through the year.