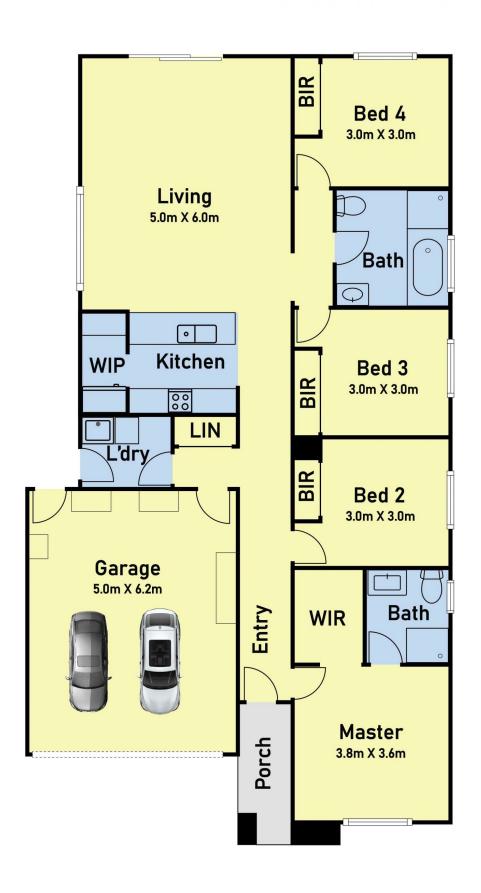

## 13 Goadby Dr Mernda VIC

Tucked away in a quiet pocket of Mernda opposite picturesque parklands and walking tracks, this immaculate property awaits its new owners.

As you approach the home, you'll immediately be captivated by the stunning colourbond roofing and fencing, offering both durability and a touch of modern elegance.

Step inside and discover the epitome of comfort with a split system air-conditioning system in the spacious living area and the master bedroom, ensuring year-round climate control tailored to your preferences. Embrace the warmth during winter with ducted heating throughout the home, providing a cozy ambiance for those chilly Melbourne nights.

The bedrooms are designed for optimal convenience, each

4 🕒 2 📛 2 🖨

**Price** : \$ 640,000 **Land Size** : 287 sqm

View: https://www.ypa.com.au/7838320

Manu Kumar 0435 456 004

**Carla Primiano 0407 183 331** 