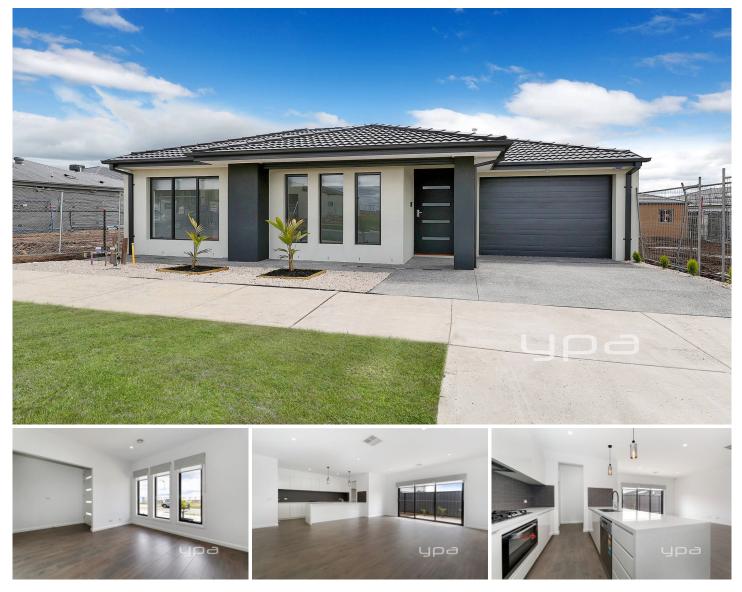

## 25 Telopea Road Craigieburn VIC

This is a fabulous opportunity move into a near new home.

Located only minutes from Shopping Centres, Schools and Parklands.

This family entertainer is sure to impress with its modern features and quality fixtures and fittings throughout.

-Stunning kitchen with a Caesar stone benchtop and stainless steel appliances

-2 living areas

-3 bedrooms inclusive of a luxury master bedroom with a BIR and ensuite

- Remaining bedrooms fitted with BIRs.

Other features include: heating and cooling, ducted vacuum, landscaped gardens plus much much more!