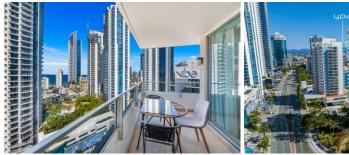

The heart of this home is the spacious open-plan kitchen, dining, and living area, kept comfortable year-round with air conditioning. The wall of glass sliding doors effortlessly connects this space to a generous balcony, setting the scene for endless alfresco dining with a backdrop of breath-taking ocean views.

The kitchen is a true masterpiece, boasting premium fixtures, a waterfall-edge island, and a stunning outlook. Your comfort is paramount, with all bedrooms featuring built-in robes. The master bedroom treats you to a walk-in