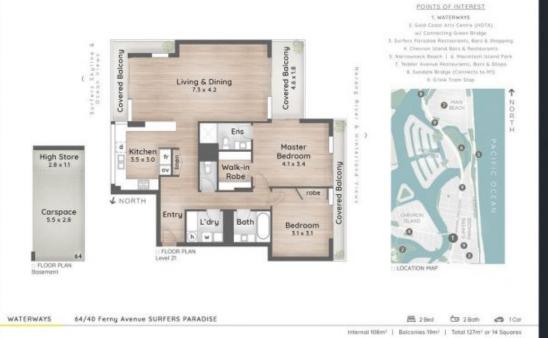

## 64/40 Ferny Avenue Surfers Paradise QLD

Step into your dream lifestyle with this updated and stylish 2-bedroom apartment - it's ready for you to move in, unpack, and unwind. From the moment you arrive, you'll be captivated by the abundance of natural light and the mesmerizing views.

The heart of this home is the spacious open-plan kitchen, dining, and living area, kept comfortable year-round with air conditioning. The wall of glass sliding doors effortlessly connects this space to a generous balcony, setting the scene for endless alfresco dining with a backdrop of breath-taking ocean views.

The kitchen is a true masterpiece, boasting premium fixtures, a waterfall-edge island, and a stunning outlook. Your comfort is paramount, with all bedrooms featuring built-in robes. The master bedroom treats you to a walk-in

2 🗀 2 📇 1 🖨

Building Size: 127 sqm

View: https://www.ypa.com.au/7840363

**Steven Spiteri** 0423 428 079

ypa

The evental properties explic speak imagery fresh, bythippoint calcular and terroratings has been originally created by MSC and it subject for each superfield. As controlling is taken for following, All missessments or approximes it. Inhibition, should stip on their soon of processor of the personal of the following for the control of the controlling of the control of the controlling of the