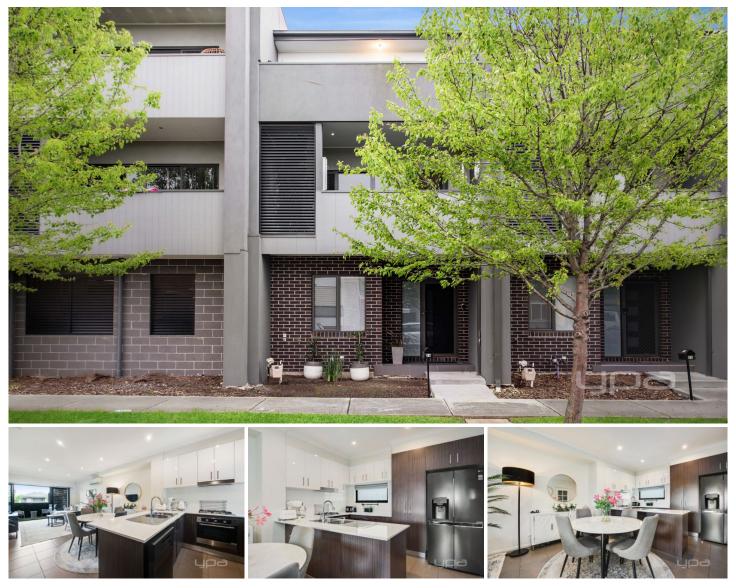

## 54 Brunswick Crescent Craigieburn VIC

Featuring a great floor plan and other extras including heating & cooling, stainless steel appliances, a dedicated study area, and no maintenance required, move right in!

## Offering:

- Study or separate living zone on ground floor
- Second floor with great size kitchen including new fridge still covered under warranty, dishwasher and ample pantry
- space
- Adjoining, open plan meals area
- Family living zone
- Good size balcony
- Powder room
- Upper level boasts 2 great size bedrooms both with built-in robes, one with
- exclusive balcony access
- Serviced by a modern central bathroom