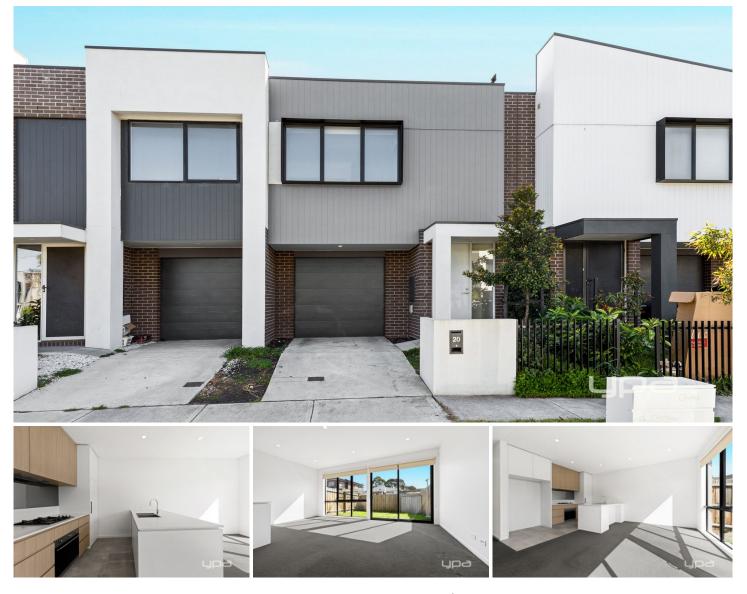

## 20 Royal Road BRAYBROOK VIC

## Comfort and Convenience

Discover the epitome of contemporary living in this brilliantly designed dual-level townhouse, nestled in the charming 'Orion' estate. With a fusion of modern aesthetics and timeless allure, this home defines low-maintenance luxury, catering to a diverse range of buyers.

Immerse yourself in a thoughtfully designed interior that maximizes relaxation and minimizes upkeep. Three generously sized bedrooms, including a master suite with a built-in robe and ensuite, offer ample space.

Located in the sought-after 'Orion' estate, this townhouse offers easy access to Central West and Highpoint shopping, Braybrook College, local shops, and cafés. Plus, it's a short walk to Sunshine and Tottenham, making this home the perfect blend of style and convenience.