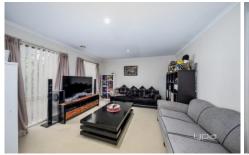

## Features Include:

- ? Master bedroom showcasing a walk-in wardrobe and ensuite with access to rear yard
- ? Additional two spacious bedrooms with built-in wardrobes
- ? Home office or fourth bedroom
- ? Front formal lounge
- ? Open plan kitchen is located perfectly to incorporate the meals and family area
- ? Kitchen complete with ample cupboard space, stainless steel appliances including 900mm gas cooktop, electric oven, range hood, dishwasher and double sink