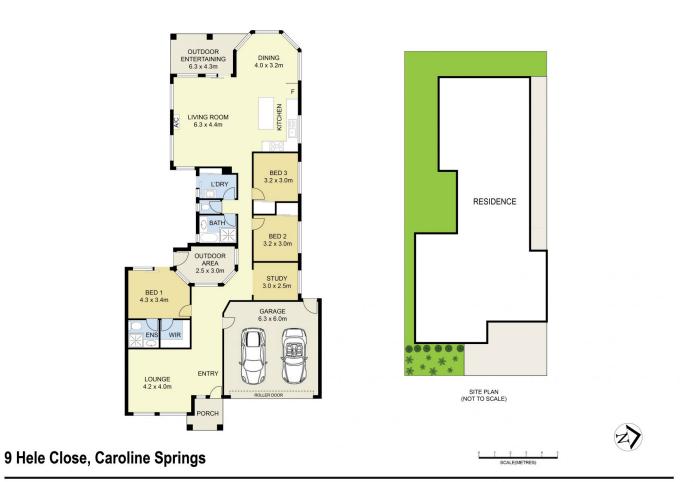

## 9 Hele Close Caroline Springs VIC

Situated in a peaceful pocket of Caroline Springs comes this property with all the right ingredients! Whether you are a first home buyer, savvy investor or even those looking for a smart downsize, we are sure this will put a smile on any astute buyer's face.

## Features Include:

- ? Master bedroom showcasing a walk-in wardrobe and ensuite with access to rear yard
- ? Additional two spacious bedrooms with built-in wardrobes
- ? Home office or fourth bedroom
- ? Front formal lounge
- ? Open plan kitchen is located perfectly to incorporate the meals and family area
- ? Kitchen complete with ample cupboard space, stainless steel appliances including 900mm gas cooktop, electric oven, range hood, dishwasher and double sink

3 😕 2 📛 2 🖨

**Price** : \$ 665,000 **Land Size** : 448 sgm

View: https://www.ypa.com.au/7842047

Andrew Migliorisi 0432 526 844

Stephen Azzopardi 0402 012 554