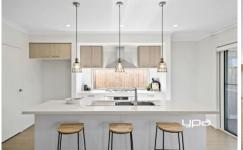

## **Property Features:**

- ? 4 generous size bedrooms
- ? Master suite with WIR with ensuite
- ? Entertainers kitchen with stone benchtops
- ? Stainless steel appliances, dishwasher & walk in pantry
- ? Open plan family living/meals area
- ? Front Lounge room
- ? Central family bathroom with bath