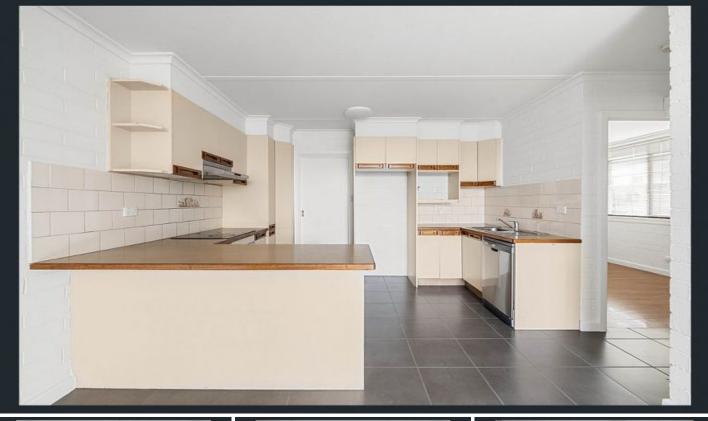

## 13/848 Pascoe Vale Road Glenroy VIC

- Two bedrooms with BIRs
- Combined lounge and dining room
- Main bathroom with bathtub shower & laundry
- Parking Spot

- Positioned only a short distance from Glenroy shopping hub