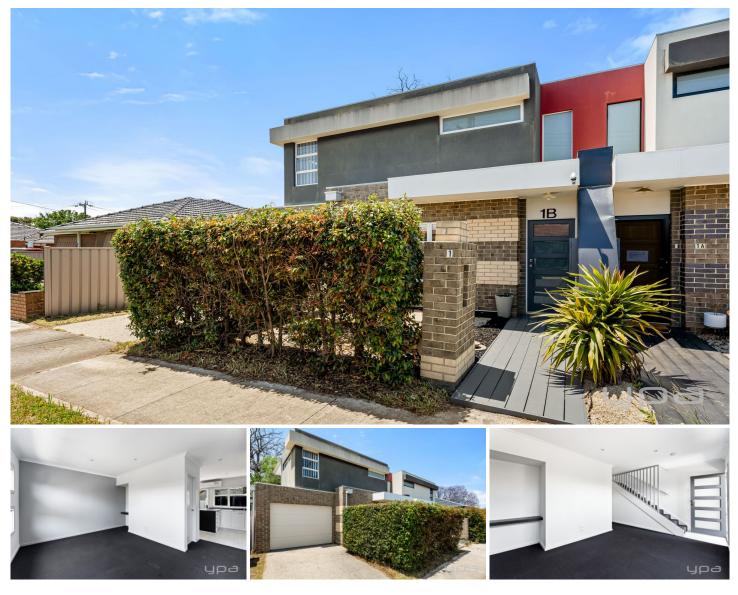

## **1B Glen Street Werribee VIC**

This gorgeous, two-storey townhouse is perfectly located! Within easy reach to Werribee's most popular attractions, you are within proximity to Werribee's CBD, train station/public transport, along with plenty of Café's, restaurants, shops & reputable schools.

## **Property Features:**

? Two well sized bedrooms, fitted with double built in robes w/ mirrored sliding doors

? Central bathroom along with a convenient European laundry

? Formal lounge upon entry, along with a separate study bench

? Modern kitchen offering lots of cupboard & bench space Extra features include; Single lock up garage w/ rear access, very low maintenance grounds/gardens, stylish cooking appliances, dishwasher, split system