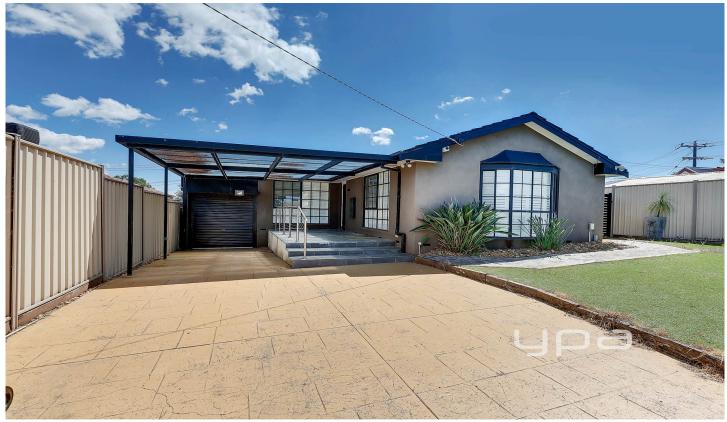

## 2 Baystone Road Epping VIC

Located right in the heart of all Epping has to offer and just a short distance to public transport, local schools, shops and plenty of parkland.

This one is sure to attract. Offering 3 bedrooms, central bathroom and living area. Add to this a wide entrance leading to the spacious open-plan living/dining area and a well-appointed kitchen complete with stainless steel cooking appliances.

Walk out to a perfectly covered alfresco area to entertain your guests all year round.

Further features include:

- Evaporative cooling
- Split system

3 📭 1 🖺 3 🗬

View: https://www.ypa.com.au/7843950