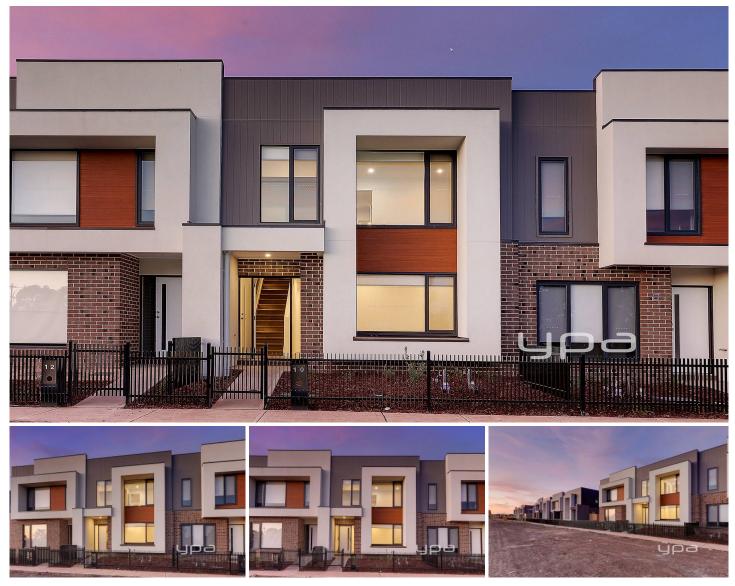

## **10 Lamington Walk Wollert VIC**

Situated in the most sought after "Rathdowne Estate" is the perfect balance of space, style and convenience sure to impress all! This radiant three bedroom, with 2 living areas, 2.5 -bathroom home offers low maintenance living with swift access to key lifestyle assets.

This remarkable residence features a functional floorplan, a sun-soaked open plan living/meals area, kitchen area offering stainless steel appliances overlooking to your low maintenance rear yard.

Adding to this comfortable floorplan are generously sized bedrooms with built in robes, master equipped with walk in robe and oversized ensuite and glowing central bathroom.

- 3 spacious bedrooms.