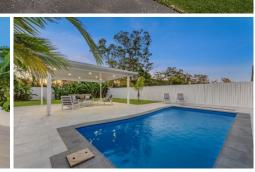

## 125 Edwardson Drive Coomera QLD

Welcome to 125 Edwardson Drive, Coomera - where sophistication meets convenience in this modern haven. This exquisite two-story residence, built just four years ago, invites you into a world of refined living.

Step inside to discover a thoughtfully designed ground floor featuring open-plan living and dining areas, seamlessly connected and overlooked by a stylish kitchen boasting stone benchtops and 900 mm stainless steel appliances. A walk-in pantry, soft-closing cabinets, and a dishwasher add a touch of practical luxury. A convenient study nook, powder room, and understairs storage enhance the functionality of the space.

Upstairs, find a masterfully crafted layout with a media room and all bedrooms, including the grand master bedroom with walk-in robes and ensuite. Zoned air