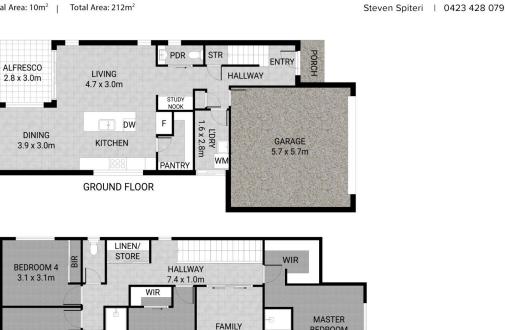

## 125 Edwardson Drive Coomera

🛱 2.5 🛱 2 **4** 

Internal Residence Area: 202m<sup>2</sup> | External Area: 10m<sup>2</sup> | Total Area: 212m<sup>2</sup>

BEDROOM 3

3.1 x 3.1m

BIR

BATH

3.1 x 4.2m

BEDROOM

3.3 x 4.2m

ENS

All measurements are approximate and for illustrative purposes only. This floorplan is to be considered a general guide only. Interested parties should rely on their own enquiries. Floorplan provided by www.AshChynowethPhotography.com