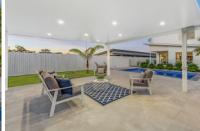

## 125 Edwardson Drive Coomera QLD

Welcome to 125 Edwardson Drive, Coomera - where sophistication meets convenience in this modern haven. This exquisite two-story residence, built just four years ago, invites you into a world of refined living.

Step inside to discover a thoughtfully designed ground floor featuring open-plan living and dining areas, seamlessly connected and overlooked by a stylish kitchen boasting stone benchtops and 900 mm stainless steel appliances. A walk-in pantry, soft-closing cabinets, and a dishwasher add a touch of practical luxury. A convenient study nook, powder room, and understairs storage enhance the functionality of the space.

Upstairs, find a masterfully crafted layout with a media room and all bedrooms, including the grand master bedroom with walk-in robes and ensuite. Zoned air