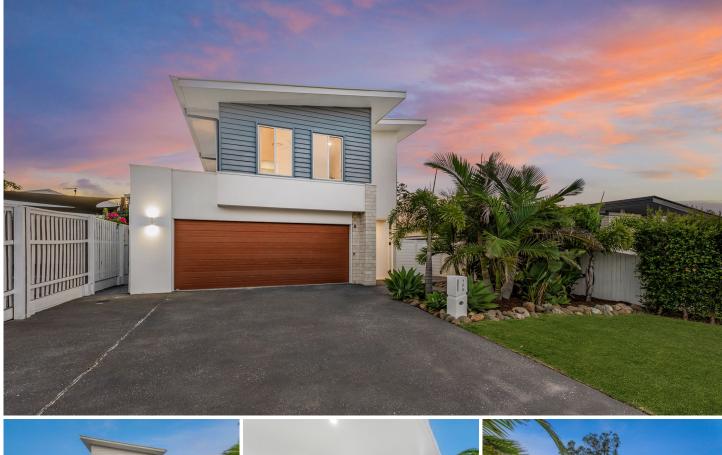

## 125 Edwardson Drive Coomera QLD

Welcome to 125 Edwardson Drive, Coomera - where sophistication meets convenience in this modern haven. This exquisite two-story residence, built just four years ago, invites you into a world of refined living.

Step inside to discover a thoughtfully designed ground floor featuring open-plan living and dining areas, seamlessly connected and overlooked by a stylish kitchen boasting stone benchtops and 900 mm stainless steel appliances. A walk-in pantry, soft-closing cabinets, and a dishwasher add a touch of practical luxury. A convenient study nook, powder room, and understairs storage enhance the functionality of the space.

Upstairs, find a masterfully crafted layout with a media room and all bedrooms, including the grand master bedroom with walk-in robes and ensuite. Zoned air