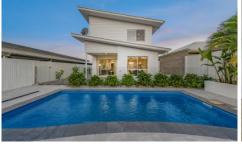

## 125 Edwardson Drive Coomera QLD

Welcome to 125 Edwardson Drive, Coomera - where sophistication meets convenience in this modern haven. This exquisite two-story residence, built just four years ago, invites you into a world of refined living.

Step inside to discover a thoughtfully designed ground floor featuring open-plan living and dining areas, seamlessly connected and overlooked by a stylish kitchen boasting stone benchtops and 900 mm stainless steel appliances. A walk-in pantry, soft-closing cabinets, and a dishwasher add a touch of practical luxury. A convenient study nook, powder room, and understairs storage enhance the functionality of the space.

Upstairs, find a masterfully crafted layout with a media room and all bedrooms, including the grand master bedroom with walk-in robes and ensuite. Zoned air