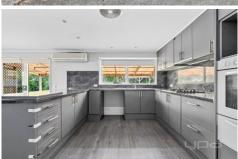

## 6 Mirboo Court Brookfield VIC

- . Positioned in a peaceful court location of Brookfield
- . 4 great sized bedroom, two bathroom family home represent true value  $\,$
- . Neatly presented throughout, the home features built in robes to three of the four bedrooms
- . Great entertainers kitchen with wall oven, also including a gas cooktop and with loads of cupboard space.
- . The formal lounge / dining area, separate kitchen / living area allow for plenty of space for the family  $\,$
- . Ducted heating and refrigerated cooling for comfort all year round
- . Moving outside along with the great sized backyard perfect for the kids to run around
- . Single car garage is a joining the double carport providing plenty of cover for all the vehicles
- . Walking distance to amenities such as Melton train station, Woodgrove shopping centre and all forms of