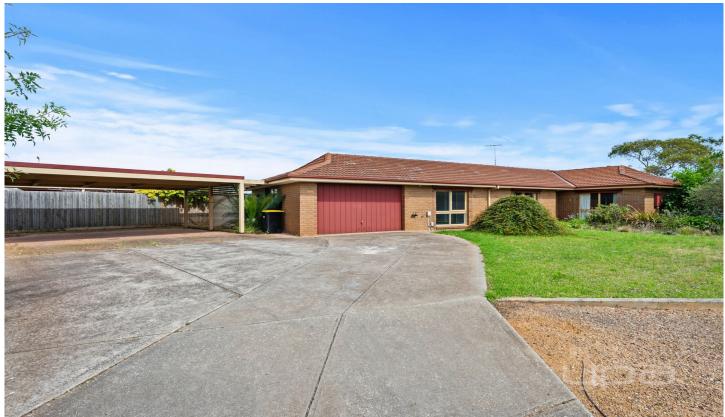

## 6 Mirboo Court Brookfield VIC

- . Positioned in a peaceful court location of Brookfield
- . 4 great sized bedroom, two bathroom family home represent true value  $\,$
- . Neatly presented throughout, the home features built in robes to three of the four bedrooms
- . Great entertainers kitchen with wall oven, also including a gas cooktop and with loads of cupboard space.
- . The formal lounge / dining area, separate kitchen / living area allow for plenty of space for the family  $\,$
- . Ducted heating and refrigerated cooling for comfort all year round
- . Moving outside along with the great sized backyard perfect for the kids to run around
- . Single car garage is a joining the double carport providing plenty of cover for all the vehicles
- . Walking distance to amenities such as Melton train station, Woodgrove shopping centre and all forms of