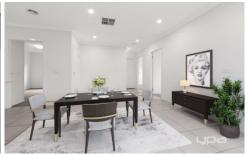

The home features not one but two separate living areas providing ample space for both formal and informal gatherings. The open plan kitchen is complete with Caesar stone benchtops, walk in pantry, glass splashback, 900mm upright gas cooker and dishwasher that overlooks the meals/family area of the home and is the perfect space for