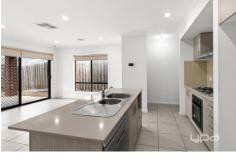

The home features not one but two separate living areas providing ample space for both formal and informal gatherings. The open plan kitchen is complete with Caesar stone benchtops, walk in pantry, glass splashback, 900mm upright gas cooker and dishwasher that overlooks the meals/family area of the home and is the perfect space for