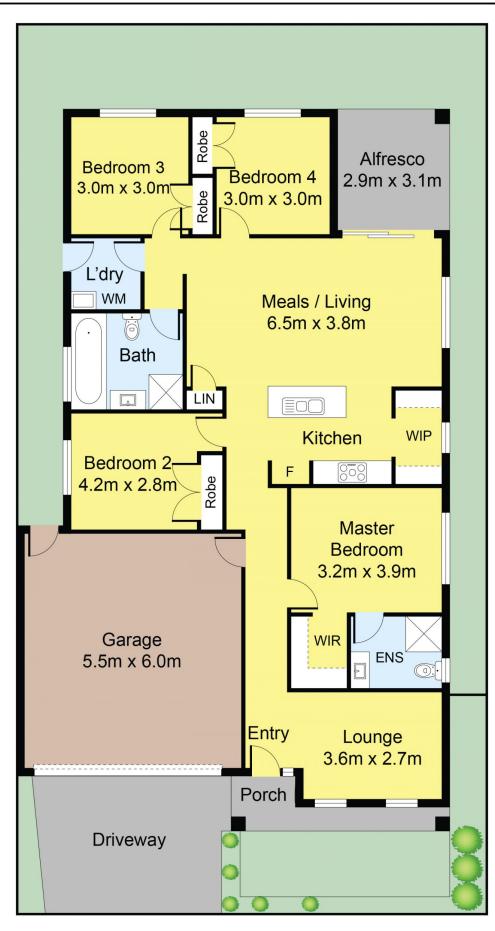

## 69 Sackville Street Mernda VIC

Boasting an ultra-modern facade this property combines contemporary design with exceptional functionality which is perfect for any size family or astute investor. Creating the perfect balance of modern living and convenience with everything you need right at your doorstep plus the added benefit of a family friendly floorplan. Comprising of four spacious bedrooms including a luxurious master bedroom complete with walk through robe and full ensuite. The three remaining bedrooms are complete with built in robes and are serviced by a large central bathroom.

The home features not one but two separate living areas providing ample space for both formal and informal gatherings. The open plan kitchen is complete with Caesar stone benchtops, walk in pantry, glass splashback, 900mm upright gas cooker and dishwasher that overlooks the meals/family area of the home and is the perfect space for