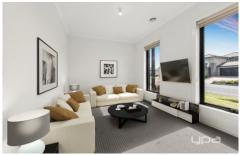

The home features not one but two separate living areas providing ample space for both formal and informal gatherings. The open plan kitchen is complete with Caesar stone benchtops, walk in pantry, glass splashback, 900mm upright gas cooker and dishwasher that overlooks the meals/family area of the home and is the perfect space for