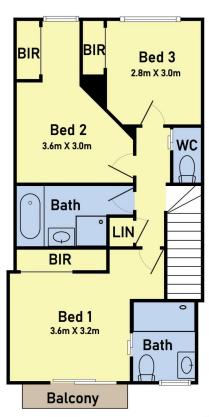

Ct Craigieburn VIC

Your Dream Home in Craigieburn Awaits! Perfect for First Home Buyers or Savvy Investors!

Welcome to your future home nestled in the heart of Craigieburn - a charming townhouse that combines comfort, convenience, and style. Whether you're a first-time homebuyer or an investor seeking a lucrative opportunity, this property is tailored just for you!

## Key Features:

## Prime Location:

Situated in the vibrant community of Craigieburn, this townhouse is strategically located close to schools, amenities, and just an 8-minute stroll to the bustling shopping centre. With easy access to public transport, you

3 2 2 2

**Price**: \$ 455,000

View: https://www.ypa.com.au/7846369



Carla Primiano 0407 183 331



Manu Kumar 0435 456 004

## ☐ 10/8 Moresby Court, Craigieburn





**Ground Floor** 

First Floor