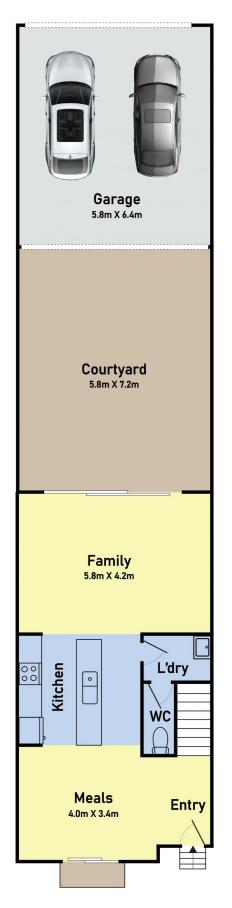

y Ct Craigieburn VIC

Your Dream Home in Craigieburn Awaits! Perfect for First Home Buyers or Savvy Investors!

Welcome to your future home nestled in the heart of Craigieburn - a charming townhouse that combines comfort, convenience, and style. Whether you're a first-time homebuyer or an investor seeking a lucrative opportunity, this property is tailored just for you!

## Key Features:

## Prime Location:

Situated in the vibrant community of Craigieburn, this townhouse is strategically located close to schools, amenities, and just an 8-minute stroll to the bustling shopping centre. With easy access to public transport, you

3 2 2 2

**Price**: \$ 455,000

View: https://www.ypa.com.au/7846369



Carla Primiano 0407 183 331



Manu Kumar 0435 456 004

## ☐ 10/8 Moresby Court, Craigieburn





**Ground Floor** 

First Floor