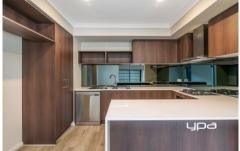

## **Property Features:**

- ? 3 Bedrooms with BIR's
- ? Master with WIR and ensuite
- ? Modern kitchen with mirrored splashback
- ? Gas Hot Plates, Electric Oven and Dishwasher
- ? Open plan living/meals area