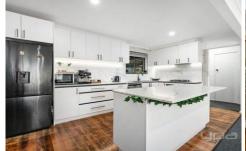

Matched to a young couple or family starting out, the newly rendered brick veneer home welcomes you to appreciate your quiet, convenient court setting. Inviting you inside to the light saturated proportions, the hallway and living domain are characterised with polished hard wood floors throughout. The fully renovated kitchen/meals with only the highest quality finishes. With ample cabinetry, it is immaculately appointed with quality appliances.