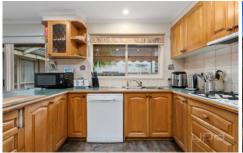

This area flows seamlessly into the dining and kitchen area which boasts plenty of bench and storage space. This warm and welcoming home comprises of a further two bedrooms which are both great in size with built in robes