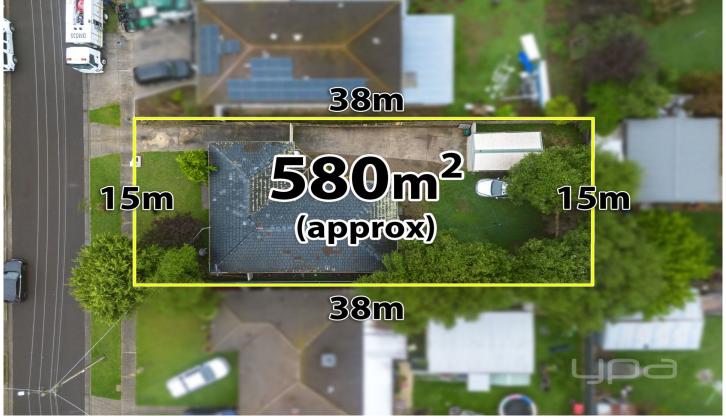

## 72 Gretel Grove Melton VIC

Situated on a large 580m2 (approx.), this home is the perfect investment opportunity. Located in a highly sought after pocket in Melton close by to all levels of schooling, High Street shops, childcare, parks, freeway access, and only a short distance to Woodgrove Shopping Centre, the positioning of this home is hard to beat.