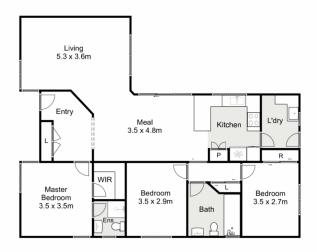

Walking through the front door you are greeted with the generously sized master bedroom featuring walk-in robe and ensuite. The large living area is adjacent to the master and provides ample space for the family and features a split system.

This area flows seamlessly into the dining and kitchen area which boasts plenty of bench and storage space. This warm and welcoming home comprises of a further two bedrooms which are both great in size with built in robes

## 72 Gretel Grove, Melton

Whilst every attempt has been made to ensure the accuracy of the floor plan contained here, measurements of doors, windows, rooms and any other items are approximate and no responsibility is taken for any error, omission, or mis-statement. This plan is for illustrative purposes only and should be used as such by any prospective purchaser. The services, systems and appliances shown have not been tested and no guarantee as to their operability or efficiency can be given.