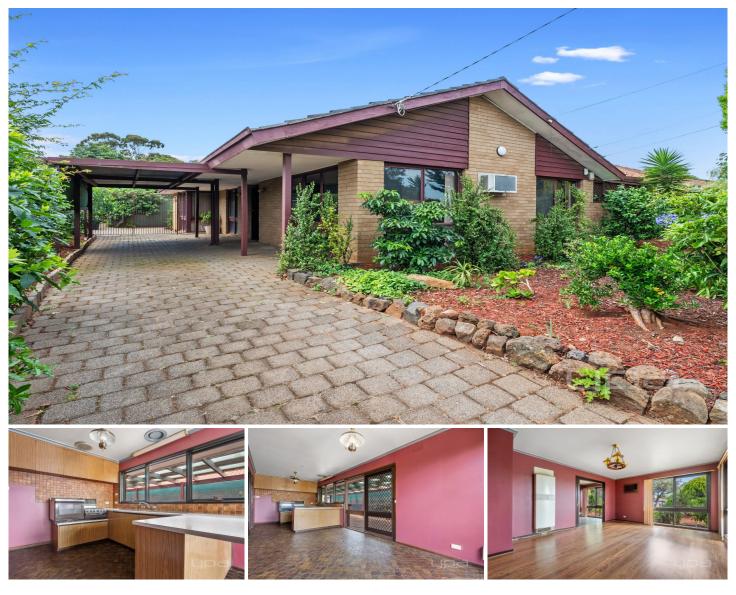

## 41 Rosina Drive Melton VIC

. This property comprises of 3 bedrooms, one main bathroom, 2 car space, an easy maintenance garden and much more.

. This home being only a short walking distance to local Schools, local restaurants/take outs, shops, and public transport. You are also located a short drive to Navan Park, Melton Waves Pool and even Woodgrove Shopping Centre! This is an opportunity not to be missed!

- . Extra Features-
- . Aircon in living area and gas heating
- . Beautiful garden with shed
- . Outdoor entertainment area

View : https://www.ypa.com.au/7849319

Jessica Cash 0450 499 446

Chelsea Farrugia 0414 108 324