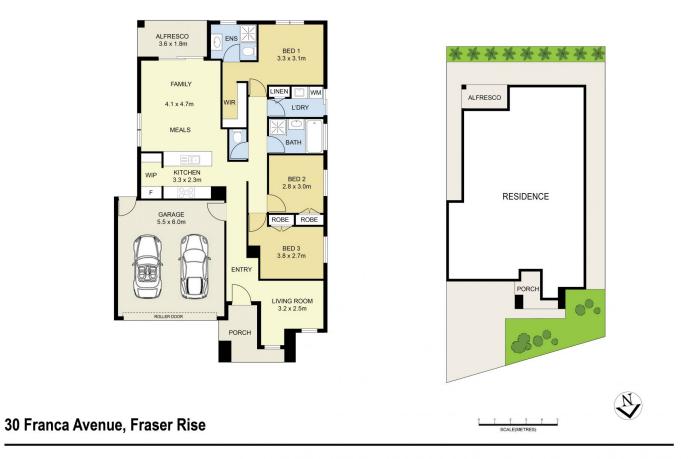

## **30 Franca Avenue Fraser Rise VIC**

A newly constructed modern beauty has arrived! Situated in a quiet family orientated pocket of Fraser Rise. Immaculately presented with quality fittings and furnishings throughout this stylish home will instantly impress. You will be spoilt for choice with the location being so close to gorgeous parklands, sporting precinct (George Cross FC), quality primary and secondary schools (Springside West Secondary College), local shops (IGA), nearby shopping centres (Watergardens/CS Square), transport facilities, further upcoming facilities and is sure not to last long!

## Features Include:

- ? Master bedroom showcasing a walk-in wardrobe and ensuite with stone bench tops and quality fittings
- ? Additional two spacious bedrooms with built-in wardrobes
- ? Home office, lounge room or fourth bedroom
- ? The open plan kitchen is located perfectly to incorporate