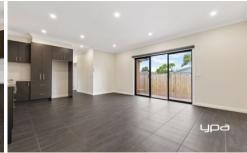

Property features include:

- ? 2 bedrooms BIR
- ? Central bathroom
- ? kitchen with ample storage
- ? Stainless Steel Gas Cooktop
- ? Split System Heating & Cooling
- ? Decked area overlooking private courtyard
- ? Side Gate access to the property
- ? Low maintenance yard