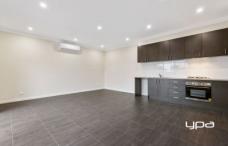

Property features include:

- ? 2 bedrooms BIR
- ? Central bathroom
- ? kitchen with ample storage
- ? Stainless Steel Gas Cooktop
- ? Split System Heating & Cooling
- ? Decked area overlooking private courtyard
- ? Side Gate access to the property
- ? Low maintenance yard