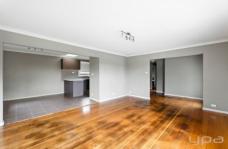

## Property features include:

- ? Three bedrooms with built in robes
- ? Master with ensuite (newly renovated shower)
- ? Open plan kitchen, meals and living area
- ? Second living area with external access to the rear
- ? Central main bathroom with separate laundry

Extra features: dishwasher, gas stove top cooking, split system, hardwood polished timber floors throughout, rear

3 2 2 2

View: https://www.ypa.com.au/7853073

Ali Dowling 0450 778 972