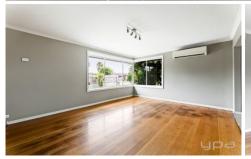

## Property features include:

- ? Three bedrooms with built in robes
- ? Master with ensuite (newly renovated shower)
- ? Open plan kitchen, meals and living area
- ? Second living area with external access to the rear
- ? Central main bathroom with separate laundry

Extra features: dishwasher, gas stove top cooking, split system, hardwood polished timber floors throughout, rear

3 2 2 2

View: https://www.ypa.com.au/7853073

Ali Dowling 0450 778 972