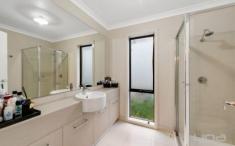

## Features Include:

- ? Master bedroom showcases a walk-in wardrobe and ensuite
- ? Additional two spacious bedrooms with built-in wardrobes
- ? Central bathroom with bathtub and shower
- ? Open plan kitchen is located perfectly to incorporate the meals and family area
- ? Kitchen complete with ample cupboard space, caeser stone bench top, stainless steel appliances including gas