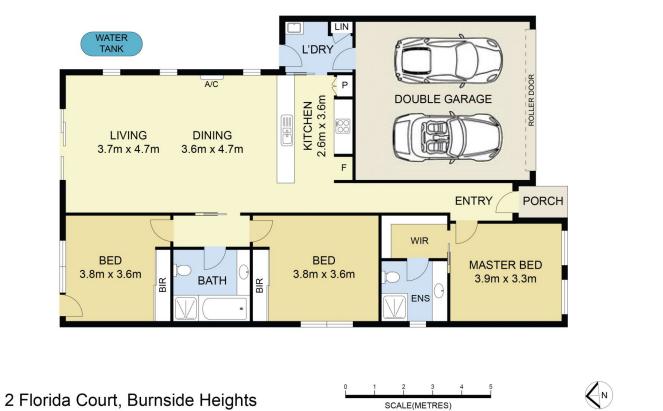

3 🔄 2 🔓 2 🖨

**Price** : \$ 672,000 **Land Size** : 364 sqm

View: https://www.ypa.com.au/7853873

Andrew Migliorisi 0432 526 844

Stephen Azzopardi 0402 012 554

SCALE(METRES)

DISCLAIMER: ALL DIMENSIONS ARE AN APPROXIMATION ONLY AND NO GUARANTEE IS GIVEN WITH RESPECT TO ACCURACY.