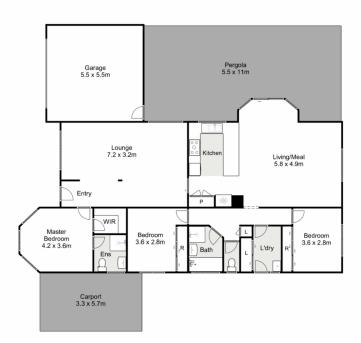

## 28 Christina Crescent, Kurunjang

Whilst every attempt has been made to ensure the accuracy of the floor plan contained here, measurements of doors, windows, rooms and any other items are approximate and no responsibility is taken for any error, omission, or mis-statement.
This plan is for illustrative purposes only and should be used as such by any prospective purposes. The sequence systems and applicance shown have not been tested and no responsibility or efficiency can be given