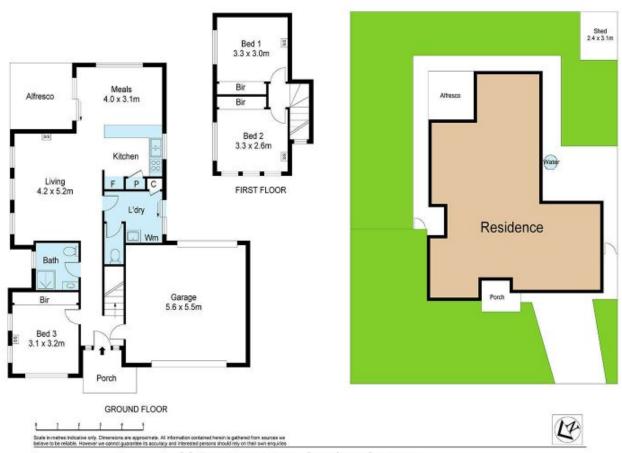

## Features Include:

- ? Three spacious bedrooms all with built-in wardrobe (one bedroom downstairs)
- ? Open plan kitchen is located perfectly to incorporate the meals and family zone which leads out to an outdoor alfresco area with timber decking allowing ample space for entertaining family and friends
- ? Kitchen complete with ample cupboard space, double sink, caesar stone bench tops, gas cook top and electric oven
- ? Central bathroom with quality fittings

3 📭 2 🖺 2 🗬

Land Size: 417 sqm

View: https://www.ypa.com.au/7854318

Victoria Galea 0401 609 553

33 Pro Hart Way, Caroline Springs