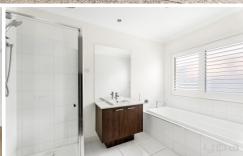

## Property features include:

- ? Four bedrooms, master bedroom walk in robe and en-suite with double vanity
- ? Formal living area upon entry
- ? Spacious kitchen which overlooks the dining and family room
- ? Central family bathroom with separate toilet and laundry
- ? Additional rumpus room at rear of the property great for the kids
- ? Double door entry from dining and rumpus to outside covered entertaining area