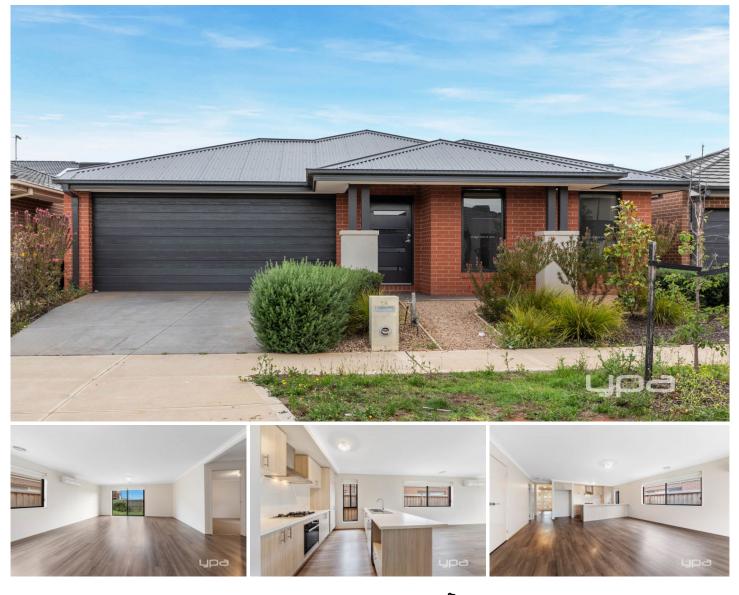

## 14 Midmar Terrace Thornhill Park VIC

Situated in the emerging Thornhill Park Estates, this recently constructed residence boasts ample space and an abundance of natural light.

Its proximity to parklands and easy accessibility to the Western Highway provide convenient connections to the best of Rockbank and Melton, as well as a quick commute to the town centre.

The Rockbank train station is conveniently located just five minutes away. The property encompasses numerous appealing features, including:

- ? Four bedrooms with built-in robes
- ? Spacious master bedroom with an elegant ensuite
- ? Open-plan kitchen, living, and dining areas
- ? Enjoyable alfresco space