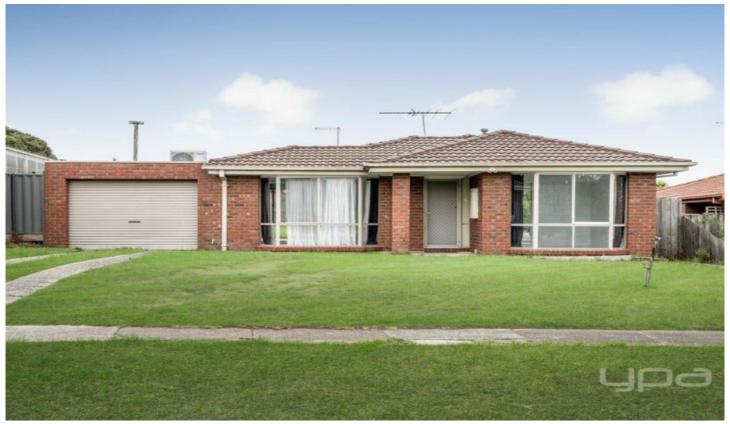

## 21 Melaleuca Drive MEADOW HEIGHTS VIC

Situated in a convenient location in Meadow Heights, reap the reward of this accommodating home, across the road to parklands! Offering great size living zones, single car lock-up garage, with an additional 3 good size bedrooms, great size backyard plus so much more. This is one to be excited for!

This beautiful family home presents an ideal opportunity for entry-level buyers and investors like. Situated only moments away from shopping centres worship, you need not look elsewhere. Located in a prime pocket with easy access to amenities such as local schools, several bus stops, various shops, places of worship and the neighboring suburbs, Roxburgh Park and Greenvale. Offering:

3 🛺 1 📛 2 🖨

Price : \$ 520,000 Land Size : 501 sqm

View: https://www.ypa.com.au/7855635

Amin Halabi 0401 789 004